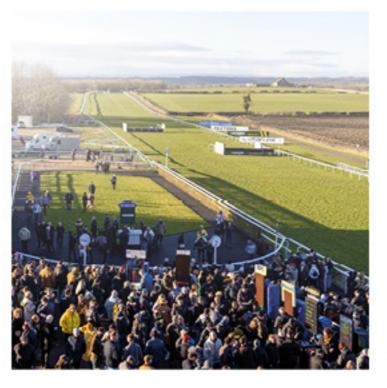

# SEDGEFIELD RACECOURSE

SEDGEFIELD RACECOURSE IS LOCATED IN THE HEART OF THE DURHAM COUNTRYSIDE WITH SPECTACULAR SURROUNDINGS.

Our season typically runs from September to May, including our much loved feature days: The Durham National and Boxing Day. We offer a unique sharp and undulating race track, leading to exciting and exhilarating finishes. Whether you would like the privacy of a box, or you wish to be amongst the hustle and bustle of the day - we have a hospitality option to suit all to ensure your day at the races is unforgettable.

All of our packages come with delicious food and drink options, plus unbelievable views of the track which make it a fantastic racing experience.