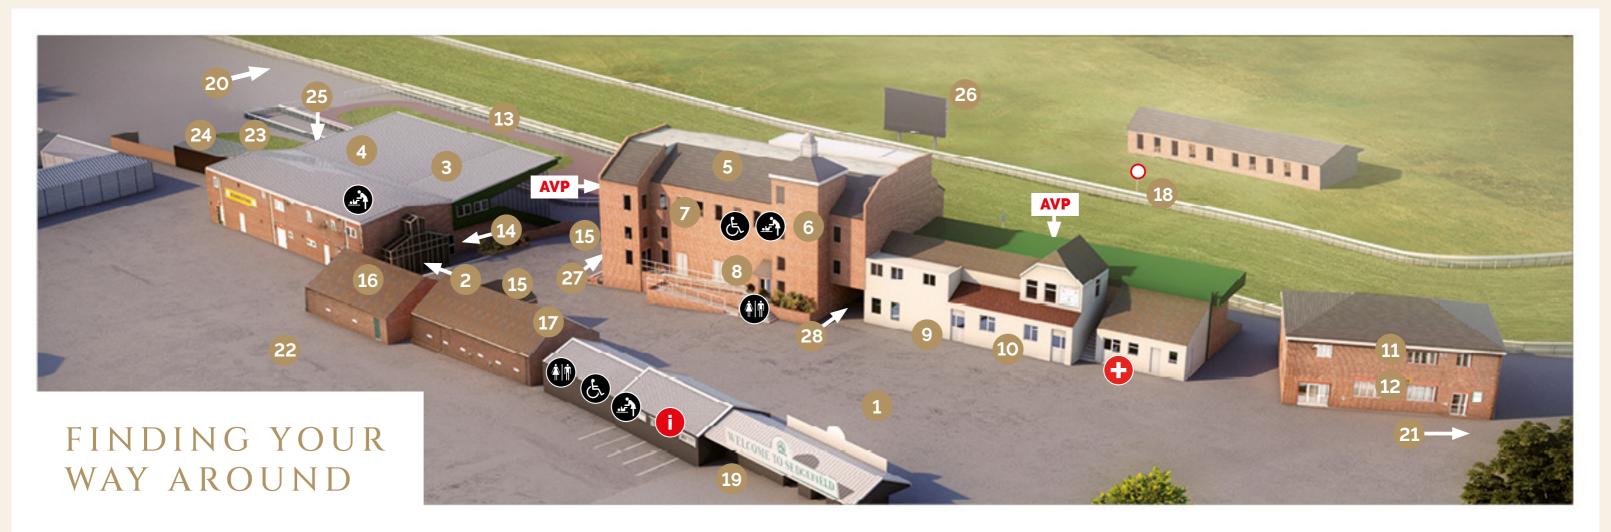

Finding Your Way Around

FOR HOSPITALITY ENQUIRIES

FOR HOSPITALITY ENQUIRIES

- Onsite Racecourse Map
- Owners & Trainers Entrance
- Owners & Trainers Restaurant
- Owners & Trainers Bar
- Pavilion Private Boxes
- Raceday Restaurant
- Syndicate Room

- Pavilion Bar
- Fish & Chip Shop
- Fair Light Studio Cafe
- Roxyfet Private Suites
- Roxyfet Sports Lounge
- Parade Ring / Winners Enclosure
- Weighing Room

- Tote Betting Shop x2
- Betting Shop
- Winners Suite
- Winning Post
- Main Entrance & Turnstile
- Fire Assembly Point West across track
- Fire Assembly Point East past Roxyfet Sports Lounge

- Owners & Trainers Parking
- Pre Parade Ring
- Saddling Boxes
- Stable Staff Facilities
- Big Screen
- Parade Ring Bar
- Bookmakers Stands

- First Aid Facility
- **AVP** Accessible Viewing Platform
- Information
- Toilets
- Baby Changing Facilities
- Accessible Toilets
- & P Accessible Parking

- Free wifi: \_Racecourse\_WiFi
- sedgefieldracecourse
- @SedgefieldRace
- SedgefieldRacecourse