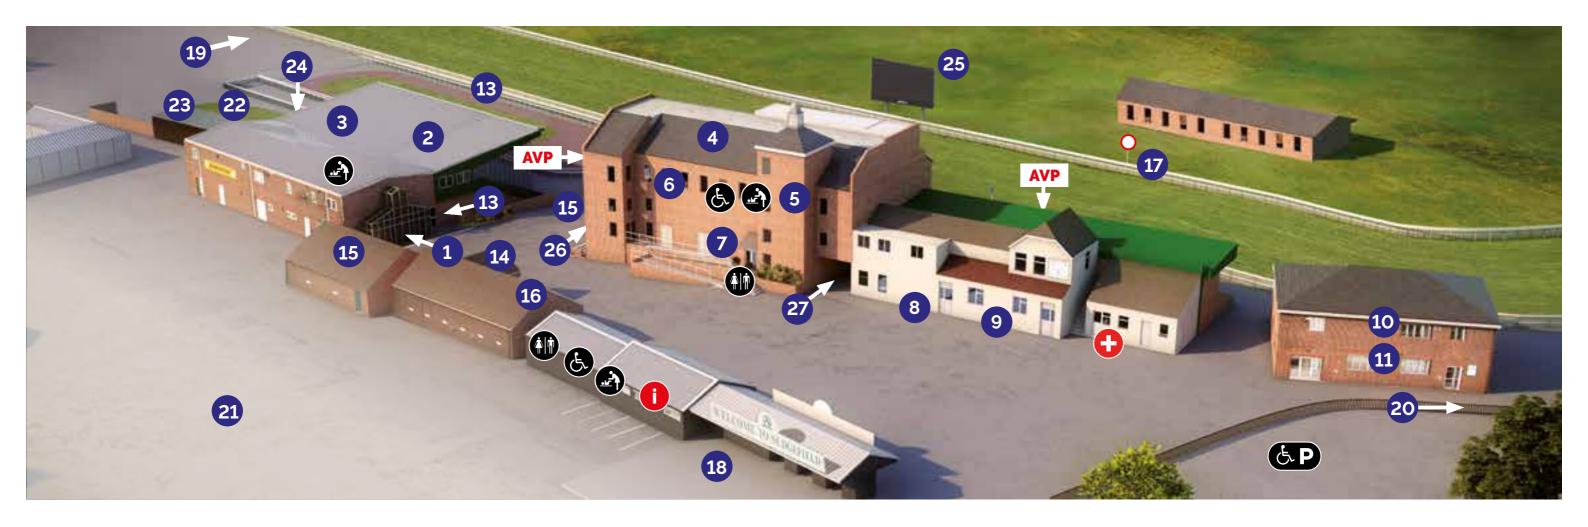

### FINDING YOU WAY AROUND

- 1 Owners & Trainers Entrance
- 2 Owners & Trainers Restaurant
- 3 Owners & Trainers Bar
- 4 Pavilion Private Boxes
- 5 Raceday Restaurant
- 6 Syndicate Room
- 7 Pavilion Bar

- 8 Fish & Chip Shop
- 9 Sports Bar
- 1927 Bistro Private Suite
- 11 Bistro Cafe
- 12 Parade Ring / Winners Enclosure
- 13 Weighing Room
- 14 Tote Betting Shop x2

- 15 Betting Shop
- 16 Winners Suite
- Winning Post
- 18 Main Entrance & Turnstile
- 19 Fire Assembly Point West across track
- 20 Fire Assembly Point East past Bistro 1927
- 21 Owners & Trainers Parking

- 22 Pre Parade Ring
- 23 Saddling Boxes
- 24 Stable Staff Facilities
- 25 Big Screen
- 26 Parade Ring Bar
- 27 Bookmakers Stands

#### **FACILITIES**

- First Aid Facility
- **AVP** Accessible Viewing Platform
- Information
- Toilets
- Baby Changing Facilities
- Accessible Toilets
- & P Accessible Parking

- Free wifi: \_Racecourse\_WiFi
- **o** sedgefieldracecourse
- SedgefieldRacecourse