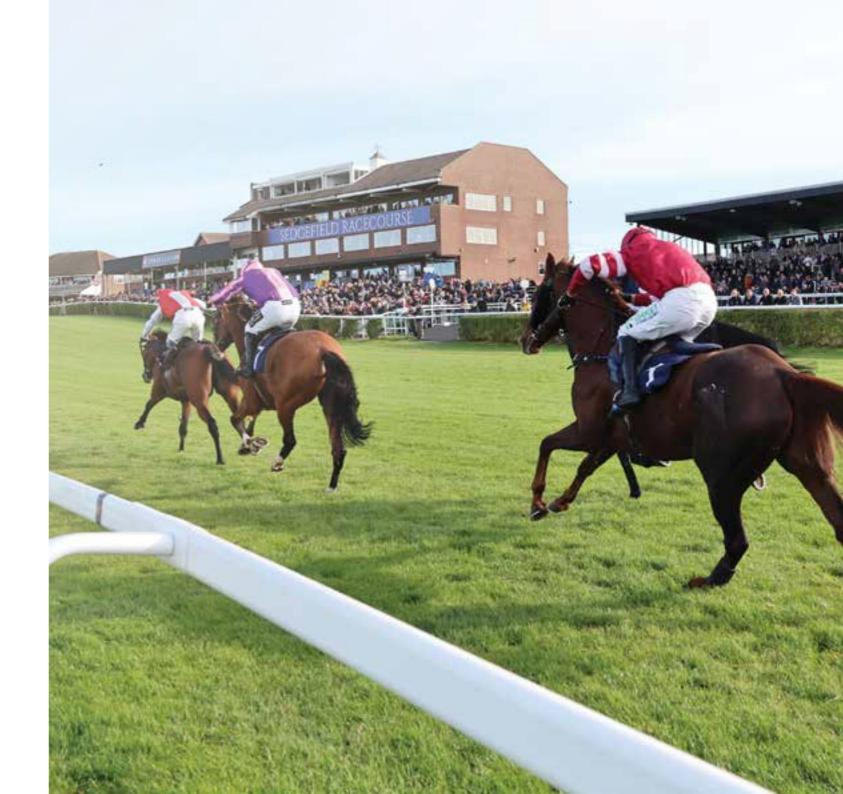

## SEDGEFIELD RACECOURSE IS LOCATED IN THE HEART OF THE DURHAM COUNTRYSIDE WITH SPECTACULAR SURROUNDINGS.

Our season typically runs from September to May, including our much loved feature days: The Durham National, Ladies Evening and Boxing Day.

Witness unbelievable action of the best horse racing, from the comfort and style of your hospitality space. We offer a unique sharp and undulating racecourse, leading to exciting and exhilarating finishes.