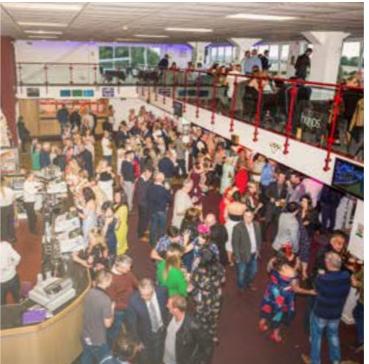

## our venue is Your VENUE

THIS FRIENDLY VENUE NOT ONLY PROVIDES A STUNNING SETTING, BUT ALSO AN EASILY

ACCESSIBLE ONE. ABLE TO PLAY HOST TO CONFERENCES, EXHIBITIONS, MEETINGS AND MUCH

MORE, SEDGEFIELD IS PERFECT FOR ANY OCCASION.

Conveniently located near the A1 and A19, Sedgefield Racecourse has site licensing for up to 5,000 delegates or guests. With extensive outdoor areas for larger shows and car boot sales and parking for 2,000 cars, inside there are spaces for exhibitions, antique fairs and celebration dinners.