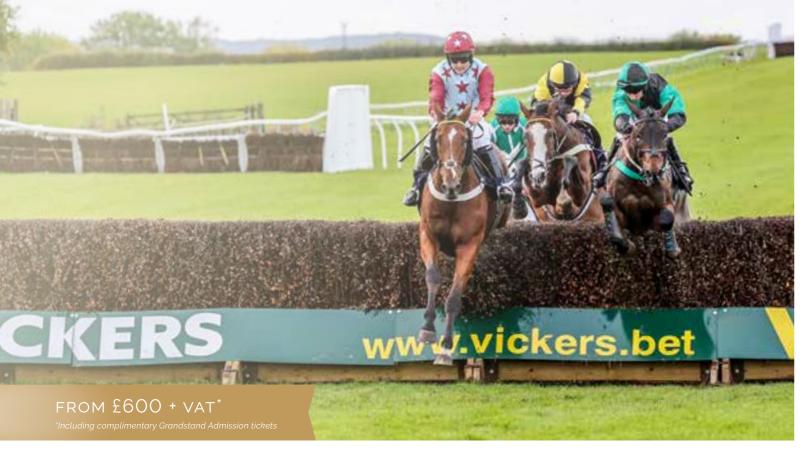

# Ladies-Evening FRIDAY 10 MAY

Dress up and get the girls together for a glamorous evening of jump racing. The prosecco will be flowing!

SUNDAY 20 OCTOBER

A fixture at Sedgefield since 1955, The Durham National is the biggest race to take place at the racecourse. The race happens every October and is run over three and three-quarter miles.